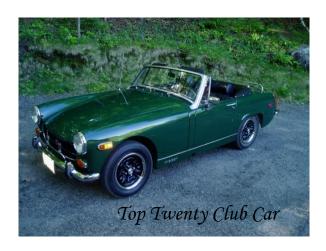

Class I: MGB Rubber Bumper

Class J: Triumph TR2-3-4

Class K: Triumph TR 250-6-7-8

Class L: AH Sprite, MG Midget