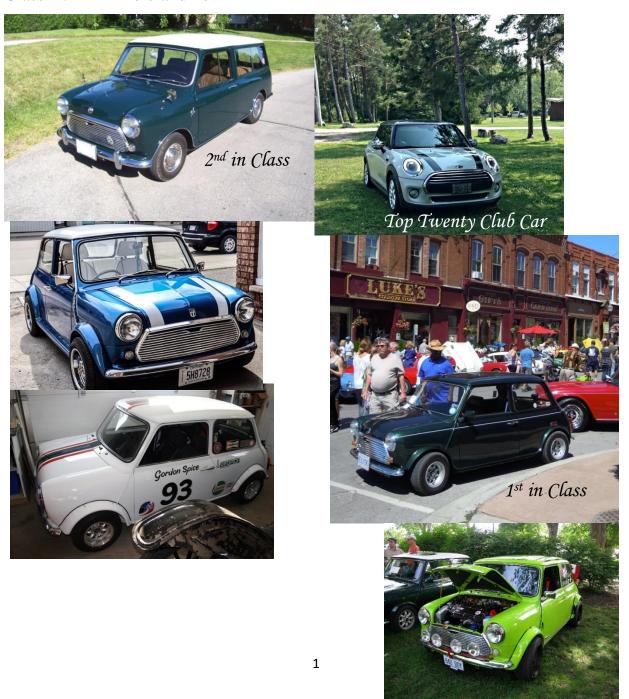

Class A: Mini – old and new

Class B: Austin Healey

Class C: Morgan, Sunbeam, Stag

Class D: Jaguar, Bentley, Rolls Royce

Class E: Jaguar Roadster

Class F: MG TC-TD-TF

Class G: MGA

Class H: MGB Chrome Bumper 1st in Class 2<sup>nd</sup> in Class