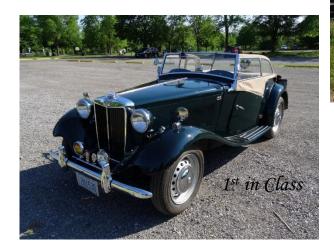

Class A: Mini – old and new

Class B: Austin Healey

Class C: Morgan, Sunbeam, Stag

Class D: Jaguar, Bentley, Rolls Royce

Class E: Jaguar Roadster

Class F: MG TC-TD-TF

Class G: MGA

Class H: MGB Chrome Bumper 1st in Class 2<sup>nd</sup> in Class