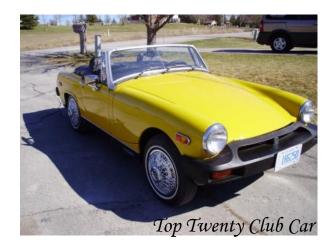

Class I: MGB Rubber Bumper

Class J: Triumph TR2-3-4

Class K: Triumph TR 250-6-7-8

Class L: AH Sprite, MG Midget