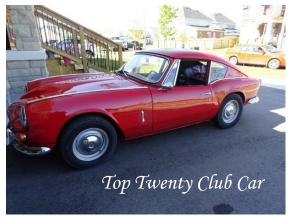

## Triumph Spitfire, GT6

Class N: Special Interest Convertible

President's Choice Award

Class O: Special Interest Hardtop

Class P: Motorcycles

Class Q: Bugeye Sprite