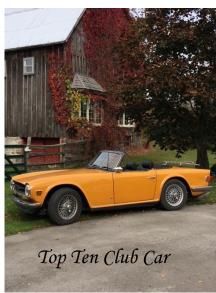

Class I: MGB Rubber Bumper

Class J: Triumph TR2-3-4

Class K: Triumph TR 250-6-7-8

Class L: AH Sprite, MG Midget