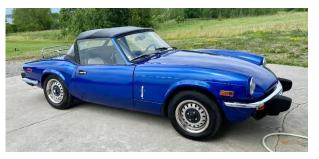

## Triumph Spitfire, GT6

Class N: Special Interest Convertible

President's Choice Award

Class O: Special Interest Hardtop

Class P: Motorcycles

Class Q: Bugeye Sprite