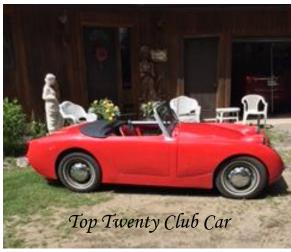

Class I: MGB Rubber Bumper

Class J: Triumph TR2-3-4

Class K: Triumph TR 250-6-7-8

Class L: AH Sprite, MG Midget