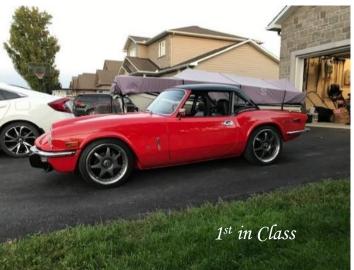

## Triumph Spitfire, GT6

Class N: Special Interest Convertible

President's Choice Award

Class O: Special Interest Hardtop

Class P: Motorcycles

Class Q: Bugeye Sprite