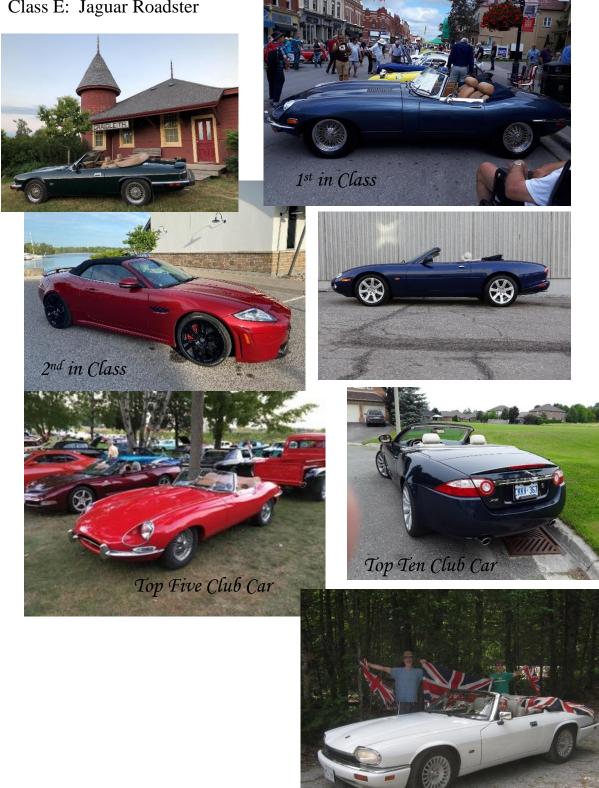

Class A: Mini – old and new

Class B: Austin Healey

Class C: Morgan, Sunbeam, Stag

Class D: Jaguar, Bentley, Rolls Royce

Class E: Jaguar Roadster

Class F: MG TC-TD-TF

Class G: MGA

Class H: MGB Chrome Bumper 1st in Class 2<sup>nd</sup> in Class