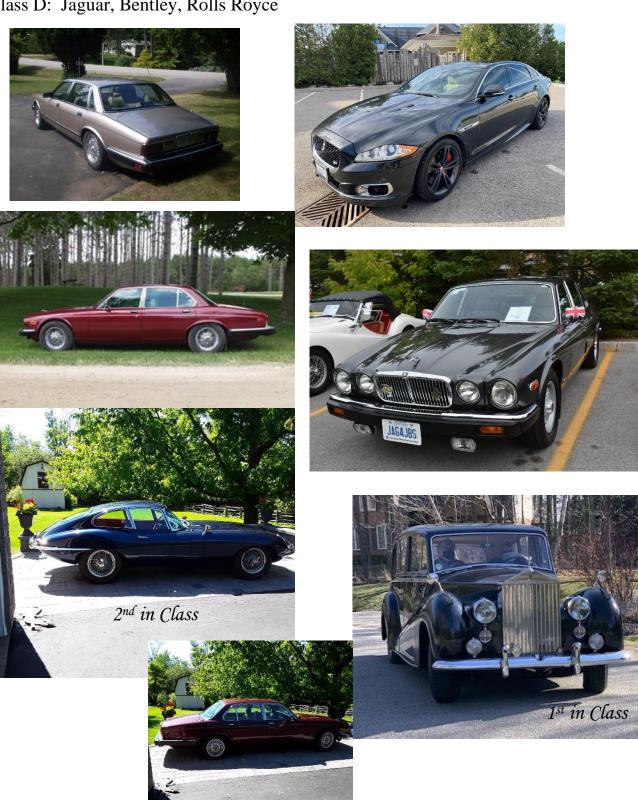

Class A: Mini – old and new

Class B: Austin Healey

Class C: Morgan, Sunbeam, Stag

Class D: Jaguar, Bentley, Rolls Royce

Class E: Jaguar Roadster

Class F: MG TC-TD-TF

Class G: MGA

Class H: MGB Chrome Bumper 1st in Class 2<sup>nd</sup> in Class