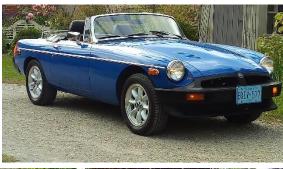

Class A: Mini – old and new

Class B: Austin Healey

Class C: Morgan, Sunbeam, Stag

Class D: Jaguar, Bentley, Rolls Royce

Class E: Jaguar Roadster

Class F: MG TC-TD-TF

Class G: MGA

Class H: MGB Chrome Bumper 1st in Class 2<sup>nd</sup> in Class