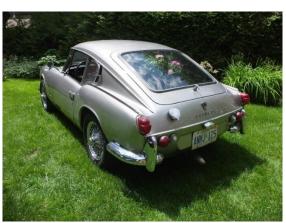

## Triumph Spitfire, GT6

Class N: Special Interest Convertible

President's Choice Award

Class O: Special Interest Hardtop

Class P: Motorcycles

Class Q: Bugeye Sprite