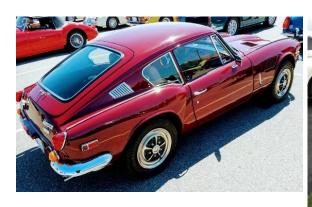

Class I: MGB Rubber Bumper

Class J: Triumph TR2-3-4

Class K: Triumph TR 250-6-7-8

Class L: AH Sprite, MG Midget