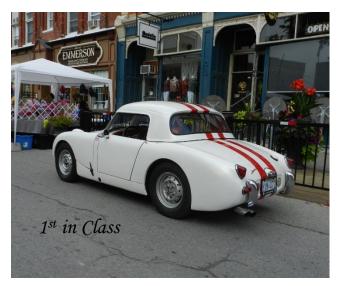

## Triumph Spitfire, GT6

Class N: Special Interest Convertible

President's Choice Award

Class O: Special Interest Hardtop

Class P: Motorcycles

Class Q: Bugeye Sprite