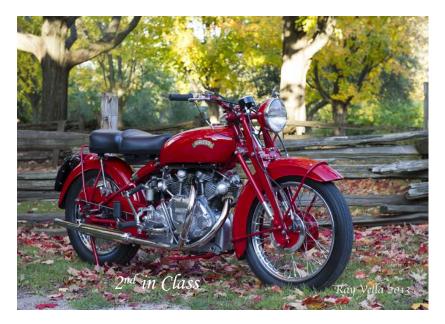

Class I: MGB Rubber Bumper

Class J: Triumph TR2-3-4

Class K: Triumph TR 250-6-7-8

Class L: AH Sprite, MG Midget