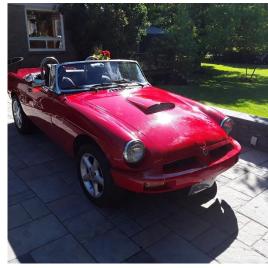

Class I: MGB Rubber Bumper

Class J: Triumph TR2-3-4

Class K: Triumph TR 250-6-7-8

Class L: AH Sprite, MG Midget