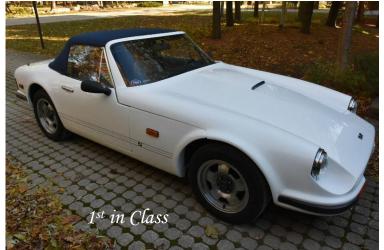

## Triumph Spitfire, GT6

Class N: Special Interest Convertible

President's Choice Award

Class O: Special Interest Hardtop

Class P: Motorcycles

Class Q: Bugeye Sprite