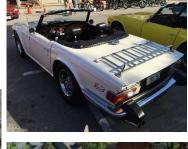

Class I: MGB Rubber Bumper

Class J: Triumph TR2-3-4

Class K: Triumph TR 250-6-7-8

Class L: AH Sprite, MG Midget