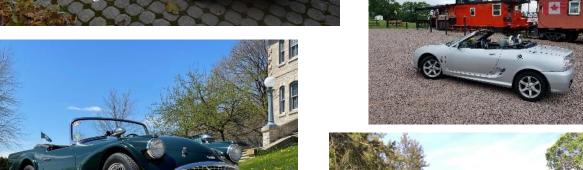

## The Cars of Brits 2021

We had a good turn-out for Brits 2021: 104 cars were entered with 83 of these being from participants outside of the Victoria British Car Club. A big shout-out to all of you with appreciation for a job well done. Keeping our British car interest front and centre has been challenging over the last while but thanks to everyone's effort, we did it. Now, we look forward to meeting in person on the field of Victoria Park, Lindsay on July 17<sup>th</sup> 2022. Enjoy the photos of all the great cars that came to Brits 2021.