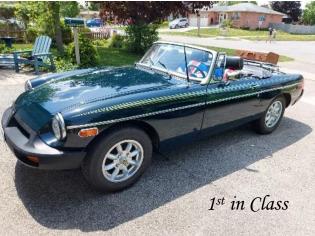

Class A: Mini – old and new

Class B: Austin Healey

Class C: Morgan, Sunbeam, Stag

Class D: Jaguar, Bentley, Rolls Royce

Class E: Jaguar Roadster

Class F: MG TC-TD-TF

Class G: MGA

Class H: MGB Chrome Bumper 1st in Class 2<sup>nd</sup> in Class