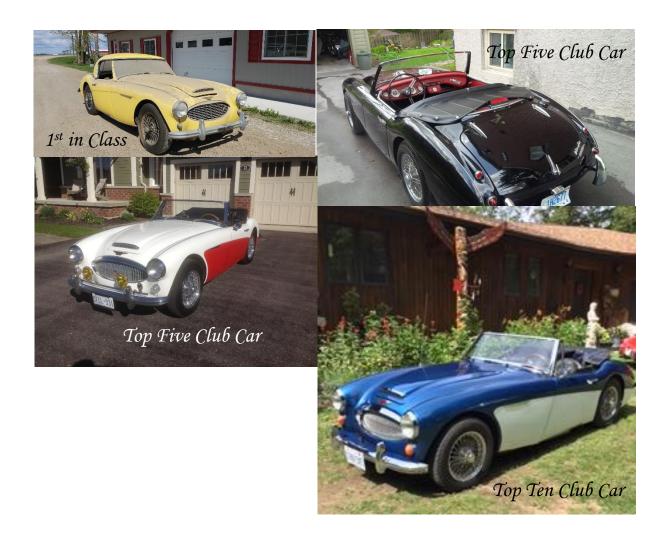

Class A: Mini – old and new

Class B: Austin Healey

Class C: Morgan, Sunbeam, Stag

Class D: Jaguar, Bentley, Rolls Royce

Class E: Jaguar Roadster

Class F: MG TC-TD-TF

Class G: MGA

Class H: MGB Chrome Bumper 1st in Class 2<sup>nd</sup> in Class