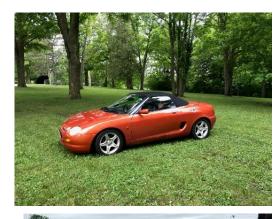

## The Cars of Brits 2021

We had a good turn-out for Brits 2021: 104 cars were entered with 83 of these being from participants outside of the Victoria British Car Club. A big shout-out to all of you with appreciation for a job well done. Keeping our British car interest front and centre has been challenging over the last while but thanks to everyone's effort, we did it. Now, we look forward to meeting in person on the field of Victoria Park, Lindsay on July 17<sup>th</sup> 2022. Enjoy the photos of all the great cars that came to Brits 2021.