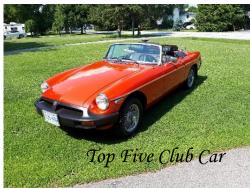

4 cars were entered with 83 of these being from participants outside of the Victoria British Car Club. A big shout-out to all of you with appreciation for a job well done. Keeping our British car interest front and centre has been challenging over the last while but thanks to everyone's effort, we did it. Now, we look forward to meeting in person on the field of Victoria Park, Lindsay on July 17<sup>th</sup> 2022. Enjoy the photos of all the great cars that came to Brits 2021.

Class A: Mini – old and new



Class B: Austin Healey



Class C: Morgan, Sunbeam, Stag



Class D: Jaguar, Bentley, Rolls Royce



Class E: Jaguar Roadster



Class F: MG TC-TD-TF











Class G: MGA













Class H: MGB Chrome Bumper 1st in Class 2<sup>nd</sup> in Class

Class I: MGB Rubber Bumper

















Class J: Triumph TR2-3-4













Class K: Triumph TR 250-6-7-8



















Class L: AH Sprite, MG Midget







## Triumph Spitfire, GT6















Class N: Special Interest Convertible









President's Choice Award



Class O: Special Interest Hardtop











Class P: Motorcycles







Class Q: Bugeye Sprite