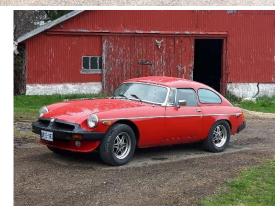

Class I: MGB Rubber Bumper

Class J: Triumph TR2-3-4

Class K: Triumph TR 250-6-7-8

Class L: AH Sprite, MG Midget