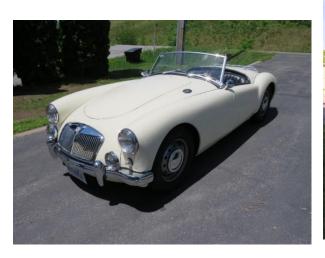

Class A: Mini – old and new

Class B: Austin Healey

Class C: Morgan, Sunbeam, Stag

Class D: Jaguar, Bentley, Rolls Royce

Class E: Jaguar Roadster

Class F: MG TC-TD-TF

Class G: MGA

Class H: MGB Chrome Bumper 1st in Class 2<sup>nd</sup> in Class