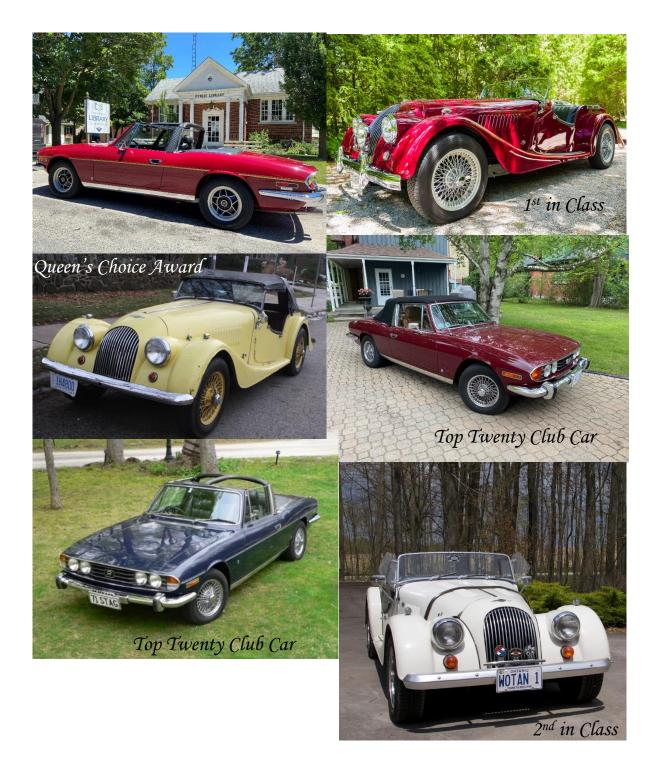

Class A: Mini – old and new

Class B: Austin Healey

Class C: Morgan, Sunbeam, Stag

Class D: Jaguar, Bentley, Rolls Royce

Class E: Jaguar Roadster

Class F: MG TC-TD-TF

Class G: MGA

Class H: MGB Chrome Bumper 1st in Class 2<sup>nd</sup> in Class