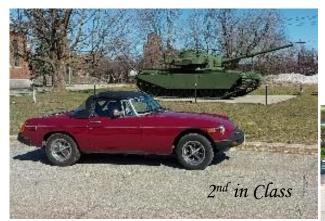

Class A: Mini – old and new

Class B: Austin Healey

Class C: Morgan, Sunbeam, Stag

Class D: Jaguar, Bentley, Rolls Royce

Class E: Jaguar Roadster

Class F: MG TC-TD-TF

Class G: MGA

Class H: MGB Chrome Bumper 1st in Class 2<sup>nd</sup> in Class