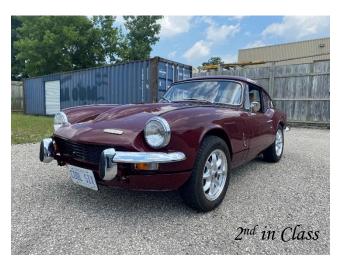

## Triumph Spitfire, GT6

Class N: Special Interest Convertible

President's Choice Award

Class O: Special Interest Hardtop

Class P: Motorcycles

Class Q: Bugeye Sprite