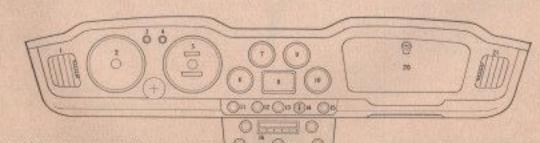

- I Fresh air vent
- 2 Cigarette lighter
- 9 Turn signal indicator it Aubtray
- 4 Ignition warning light 12 Oil pressure gauge
- 5 Ammeter
- 6 Fool gauge
- T Glove box 6 Tachometer
- 9 Speedometer
- 20 Water temperature gauge 17 Windshield wiper
- t3 High beam
- warning light
- 14 Turn signal lover to Readlight switch
- 16 Windshield washer
- to Ignition key and starter
- 19 Choke 20 Hemer control
- 21 Heater fan control
- 92 Defroster control 23 Cowl ventilator control