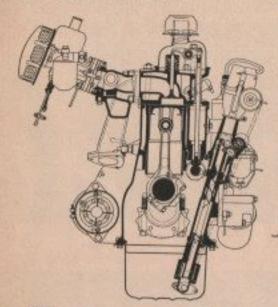

Above, a side view of the 105 hp Triumph engine, as used in the TR-4 and TR-4A. Below, an end view of the same engine, minus the Stromberg 175 CD carburators (which replaced the original SUs). Arrows trate the path of the ori circulation.