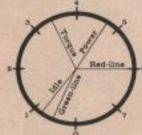

18,000

Wheel position to maintain 400-foot circle at speeds indicated.

Engine Flexibility RPM in thousands