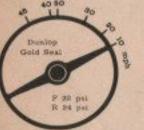

### CHASSIS

| Wheelhase                                                                                              | 24    |
|--------------------------------------------------------------------------------------------------------|-------|
| Tread, P 50 in E 40                                                                                    | Tit.  |
| beingten                                                                                               | 323   |
| Second clearance 6.3<br>Suspension: F: Ind., wishburse and coll springs; E: Live sale s                | AN.   |
| semi-ciliptic leaf springs                                                                             | Dig.  |
| Steering                                                                                               | ion.  |
| Forms, lock to lock                                                                                    | 1850  |
| Forning circle diameter, between carbs                                                                 | n     |
| Fire and rim size. S.30 g 15, 15 g :<br>Pressures recommended. Normal, F 22, R 31; High-speed, F 27, R | E.    |
| Braken, type, swept area: 11-in discs front, 9-in drives rear, 570 sg.                                 | Line. |
| Purb weight (full tank)                                                                                | Date: |
| Percentage on the driving wheels                                                                       | 2.5   |