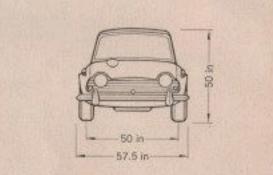

### CHASSIS

| THE RESERVE OF THE PARTY OF THE |       |       |      |      |      |     |    |    |     |     |    |      |    |    |   |    |      |                                       |
|--------------------------------------------------------------------------------------------------------------------------------------------------------------------------------------------------------------------------------------------------------------------------------------------------------------------------------------------------------------------------------------------------------------------------------------------------------------------------------------------------------------------------------------------------------------------------------------------------------------------------------------------------------------------------------------------------------------------------------------------------------------------------------------------------------------------------------------------------------------------------------------------------------------------------------------------------------------------------------------------------------------------------------------------------------------------------------------------------------------------------------------------------------------------------------------------------------------------------------------------------------------------------------------------------------------------------------------------------------------------------------------------------------------------------------------------------------------------------------------------------------------------------------------------------------------------------------------------------------------------------------------------------------------------------------------------------------------------------------------------------------------------------------------------------------------------------------------------------------------------------------------------------------------------------------------------------------------------------------------------------------------------------------------------------------------------------------------------------------------------------------|-------|-------|------|------|------|-----|----|----|-----|-----|----|------|----|----|---|----|------|---------------------------------------|
| X-member                                                                                                                                                                                                                                                                                                                                                                                                                                                                                                                                                                                                                                                                                                                                                                                                                                                                                                                                                                                                                                                                                                                                                                                                                                                                                                                                                                                                                                                                                                                                                                                                                                                                                                                                                                                                                                                                                                                                                                                                                                                                                                                       | fras  | me.   | SEDI | ira: | 560  | 605 | 83 | 60 | 18  | 901 | 10 |      |    |    |   |    |      |                                       |
| Wheelbane,                                                                                                                                                                                                                                                                                                                                                                                                                                                                                                                                                                                                                                                                                                                                                                                                                                                                                                                                                                                                                                                                                                                                                                                                                                                                                                                                                                                                                                                                                                                                                                                                                                                                                                                                                                                                                                                                                                                                                                                                                                                                                                                     |       |       |      |      | 99   |     | 50 | 20 | 300 |     | æ  |      | 33 | 90 |   |    |      | -58.0 in                              |
| Teach                                                                                                                                                                                                                                                                                                                                                                                                                                                                                                                                                                                                                                                                                                                                                                                                                                                                                                                                                                                                                                                                                                                                                                                                                                                                                                                                                                                                                                                                                                                                                                                                                                                                                                                                                                                                                                                                                                                                                                                                                                                                                                                          |       |       |      | 833  |      |     |    |    |     |     | 80 |      |    |    | Œ | 50 | (SE  | 2 49.2 in                             |
|                                                                                                                                                                                                                                                                                                                                                                                                                                                                                                                                                                                                                                                                                                                                                                                                                                                                                                                                                                                                                                                                                                                                                                                                                                                                                                                                                                                                                                                                                                                                                                                                                                                                                                                                                                                                                                                                                                                                                                                                                                                                                                                                |       |       |      |      |      |     |    |    |     |     |    |      |    |    |   |    |      |                                       |
| Wagith                                                                                                                                                                                                                                                                                                                                                                                                                                                                                                                                                                                                                                                                                                                                                                                                                                                                                                                                                                                                                                                                                                                                                                                                                                                                                                                                                                                                                                                                                                                                                                                                                                                                                                                                                                                                                                                                                                                                                                                                                                                                                                                         |       | 12.00 |      | 100  | 20   | 200 |    | 88 | -33 |     | 40 |      |    |    |   |    |      | 57.5 in                               |
| 13 Chillian Control                                                                                                                                                                                                                                                                                                                                                                                                                                                                                                                                                                                                                                                                                                                                                                                                                                                                                                                                                                                                                                                                                                                                                                                                                                                                                                                                                                                                                                                                                                                                                                                                                                                                                                                                                                                                                                                                                                                                                                                                                                                                                                            |       |       |      |      |      |     |    |    |     |     |    |      |    |    |   |    |      | - SEE CO 100                          |
| Ground clei                                                                                                                                                                                                                                                                                                                                                                                                                                                                                                                                                                                                                                                                                                                                                                                                                                                                                                                                                                                                                                                                                                                                                                                                                                                                                                                                                                                                                                                                                                                                                                                                                                                                                                                                                                                                                                                                                                                                                                                                                                                                                                                    | KERD  | CS.   |      |      |      |     |    |    |     |     |    |      |    |    |   |    |      | · · · · · · · · · · · · · · · · · · · |
| Div. welshit.                                                                                                                                                                                                                                                                                                                                                                                                                                                                                                                                                                                                                                                                                                                                                                                                                                                                                                                                                                                                                                                                                                                                                                                                                                                                                                                                                                                                                                                                                                                                                                                                                                                                                                                                                                                                                                                                                                                                                                                                                                                                                                                  |       |       |      |      |      |     |    |    |     |     |    |      |    |    |   |    | 200  | SHE GOOD                              |
| Curb Weigh                                                                                                                                                                                                                                                                                                                                                                                                                                                                                                                                                                                                                                                                                                                                                                                                                                                                                                                                                                                                                                                                                                                                                                                                                                                                                                                                                                                                                                                                                                                                                                                                                                                                                                                                                                                                                                                                                                                                                                                                                                                                                                                     | 1     |       |      |      |      |     |    |    |     |     |    |      |    |    |   |    |      | 21 10 11 15 15                        |
| THEFT WHITE TO                                                                                                                                                                                                                                                                                                                                                                                                                                                                                                                                                                                                                                                                                                                                                                                                                                                                                                                                                                                                                                                                                                                                                                                                                                                                                                                                                                                                                                                                                                                                                                                                                                                                                                                                                                                                                                                                                                                                                                                                                                                                                                                 |       |       |      |      |      |     |    |    |     |     |    |      |    |    |   |    | 0.00 | TAGE THE                              |
| Weight dist                                                                                                                                                                                                                                                                                                                                                                                                                                                                                                                                                                                                                                                                                                                                                                                                                                                                                                                                                                                                                                                                                                                                                                                                                                                                                                                                                                                                                                                                                                                                                                                                                                                                                                                                                                                                                                                                                                                                                                                                                                                                                                                    | ribut | non.  | fron | t//e | 5-01 |     |    |    | 200 |     | 00 | <br> |    |    |   |    |      | 51/49%                                |