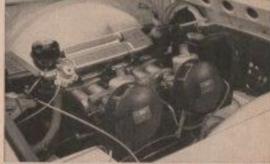

Above, a side view of the 105 hp Triumph engine, as used in the TR-4 and TR-4A. Below, an end view of the same engine, minus the Stromberg 175 CD carburators (which replaced the original SUs). Arrows trate the path of the ori circulation.