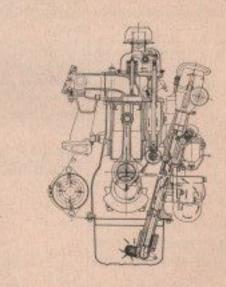

Above, a side view of the 105 hp Triumph engine, as used in the TR-4 and TR-4A. Below, an end view of the same engine, minus the Stromberg 175 CD carburators (which replaced the original SUs). Arrows trate the path of the ori circulation.