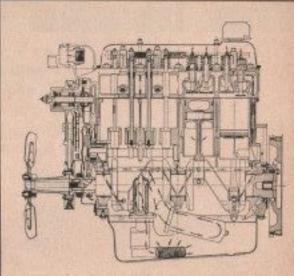

Above, a side view of the 105 hp Triumph engine, as used in the TR-4 and TR-4A. Below, an end view of the same engine, minus the Stromberg 175 CD carburators (which replaced the original SUs). Arrows trate the path of the ori circulation.