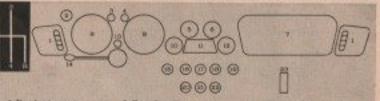

- I Fresh air vent
- 2 Cigarette lighter
- 9 Turn signal indicator it Aubtray
- 4 Ignition warning light 12 Oil pressure gauge
- 5 Ammeter
- 6 Fool gauge
- T Glove box 6 Tachometer
- 9 Speedometer
- 20 Water temperature gauge 17 Windshield wiper
- t3 High beam
- warning light
- 14 Turn signal lover to Readlight switch
- 16 Windshield washer
- to Ignition key and starter
- 19 Choke 20 Hemer control
- 21 Heater fan control
- 92 Defroster control 23 Cowl ventilator control