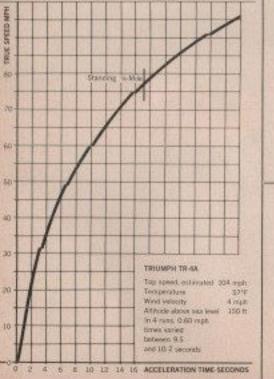

### ACCELERATION

| 2010-0          | 000     |     |     |    |    |   |  |  |   |    |    |    |     |    |   |   |    |  |  |   |   |   |    |   |   | 8  | 93 | 18  | Q. |
|-----------------|---------|-----|-----|----|----|---|--|--|---|----|----|----|-----|----|---|---|----|--|--|---|---|---|----|---|---|----|----|-----|----|
| 30.mp           | 11.     |     | 661 | 60 |    | ы |  |  |   | ٠, | 44 | 4  |     |    |   | æ | 90 |  |  | 6 |   |   |    |   |   |    |    |     | 2  |
| 40 mo           | O       |     |     |    |    |   |  |  |   |    |    |    |     |    |   |   |    |  |  |   |   |   |    |   |   |    |    |     | 14 |
| 50 mp           | Mary.   |     |     |    |    |   |  |  |   |    |    |    |     |    |   |   |    |  |  |   |   |   |    |   |   |    |    |     | 7  |
| eG mp           | dr      |     |     |    |    |   |  |  |   |    |    |    |     |    |   |   |    |  |  |   |   |   |    |   |   |    |    |     | 3  |
| ew mp           | 55      |     |     |    |    |   |  |  |   |    |    |    |     |    |   |   |    |  |  |   |   |   |    |   |   |    |    | /2  | 83 |
| 80 mip          | diam'r. |     |     |    |    |   |  |  |   |    |    |    |     |    |   |   |    |  |  |   |   |   |    |   |   |    |    | - 1 | 18 |
| 90 mg<br>Standi | di .    |     |     |    |    |   |  |  |   |    |    |    |     |    |   |   |    |  |  |   |   |   |    |   |   |    |    | :3  | Ø. |
| Standil         | DE S    | 200 | ar  | æ  | 60 |   |  |  | 0 | -  |    | 10 | 7.7 | ٣. | 2 |   |    |  |  |   | 0 | ÷ | e٥ | Δ | - | a. | 10 | 13  | я  |