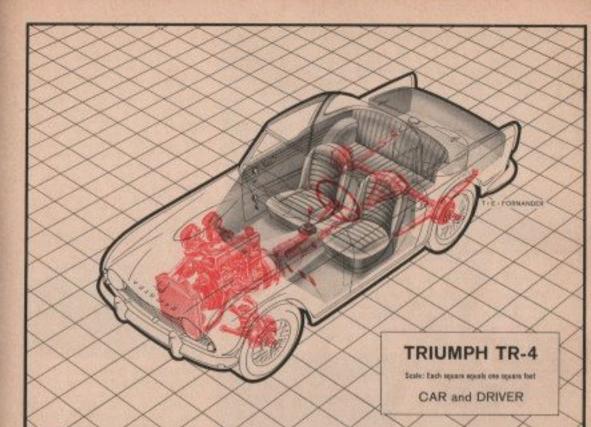

18,000

Wheel position to maintain 400-foot circle at speeds indicated.

Engine Flexibility RPM in thousands