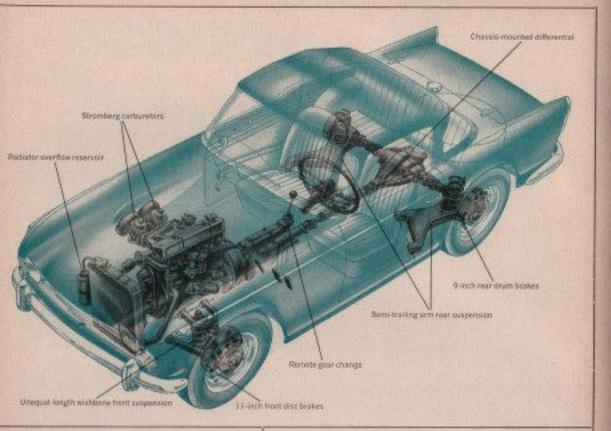

Above, a side view of the 105 hp Triumph engine, as used in the TR-4 and TR-4A. Below, an end view of the same engine, minus the Stromberg 175 CD carburators (which replaced the original SUs). Arrows trate the path of the ori circulation.